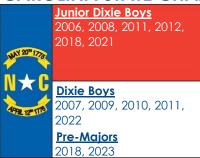

## **BRUNSWICK COUNTY PARKS & RECREATION**

Any player whose 13th birthday falls before May 1st of 2025 & any player whose 15th birthday falls on or after May 1st of 2025 is eligible to compete & complete the Dixie Boys season. Participants NEED a copy of their BIRTH CERTIFICATE & a Parent / Guardian to register.



## **NORTH CAROLINA STATE CHAMPIONS**



## REGISTER

Building G

@ the Government Complex
REGISTER ONLINE | QR Code to REGISTER

https://bcparks.recdesk.com/Community/Program

## **LEAGUE CONTACT:**

DANIEL RABON @ 910.253.2670 or

daniel.rabon@brunswickcountync.gov WEBSITE:

http://bcparks.recdesk.com/recdeskportal/ VOLUNTEERS:

Parents who apply to coach a team, are cleared, and assigned a team, will have their registration refunded.

**Email Daniel if Interested.** 



SCAN QR Code to REGISTER ONLINE REGISTRATION FEE of \$50.00

| □ Paid                                   | ☐ Birth (                             | Certificate                     | Receipt #                                                                                                                                       |
|----------------------------------